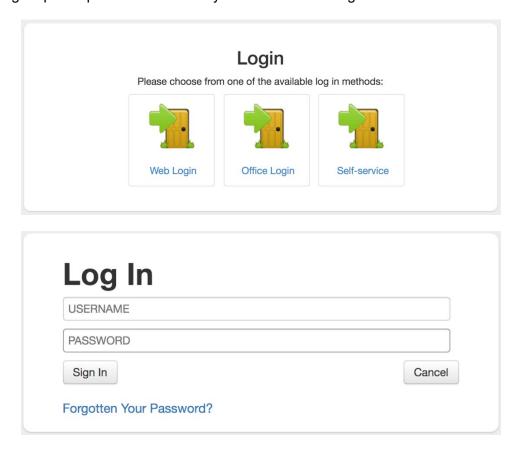

- You can now log in using your credentials by following the instructions for Existing Users below.
- You will be prompted to enter your Customer Details when logging in for the first time.

**Existing Users:** Click 'Login' located at the top right corner of the page. Select 'Self-Service' from the login options provided and enter your credentials to sign in.